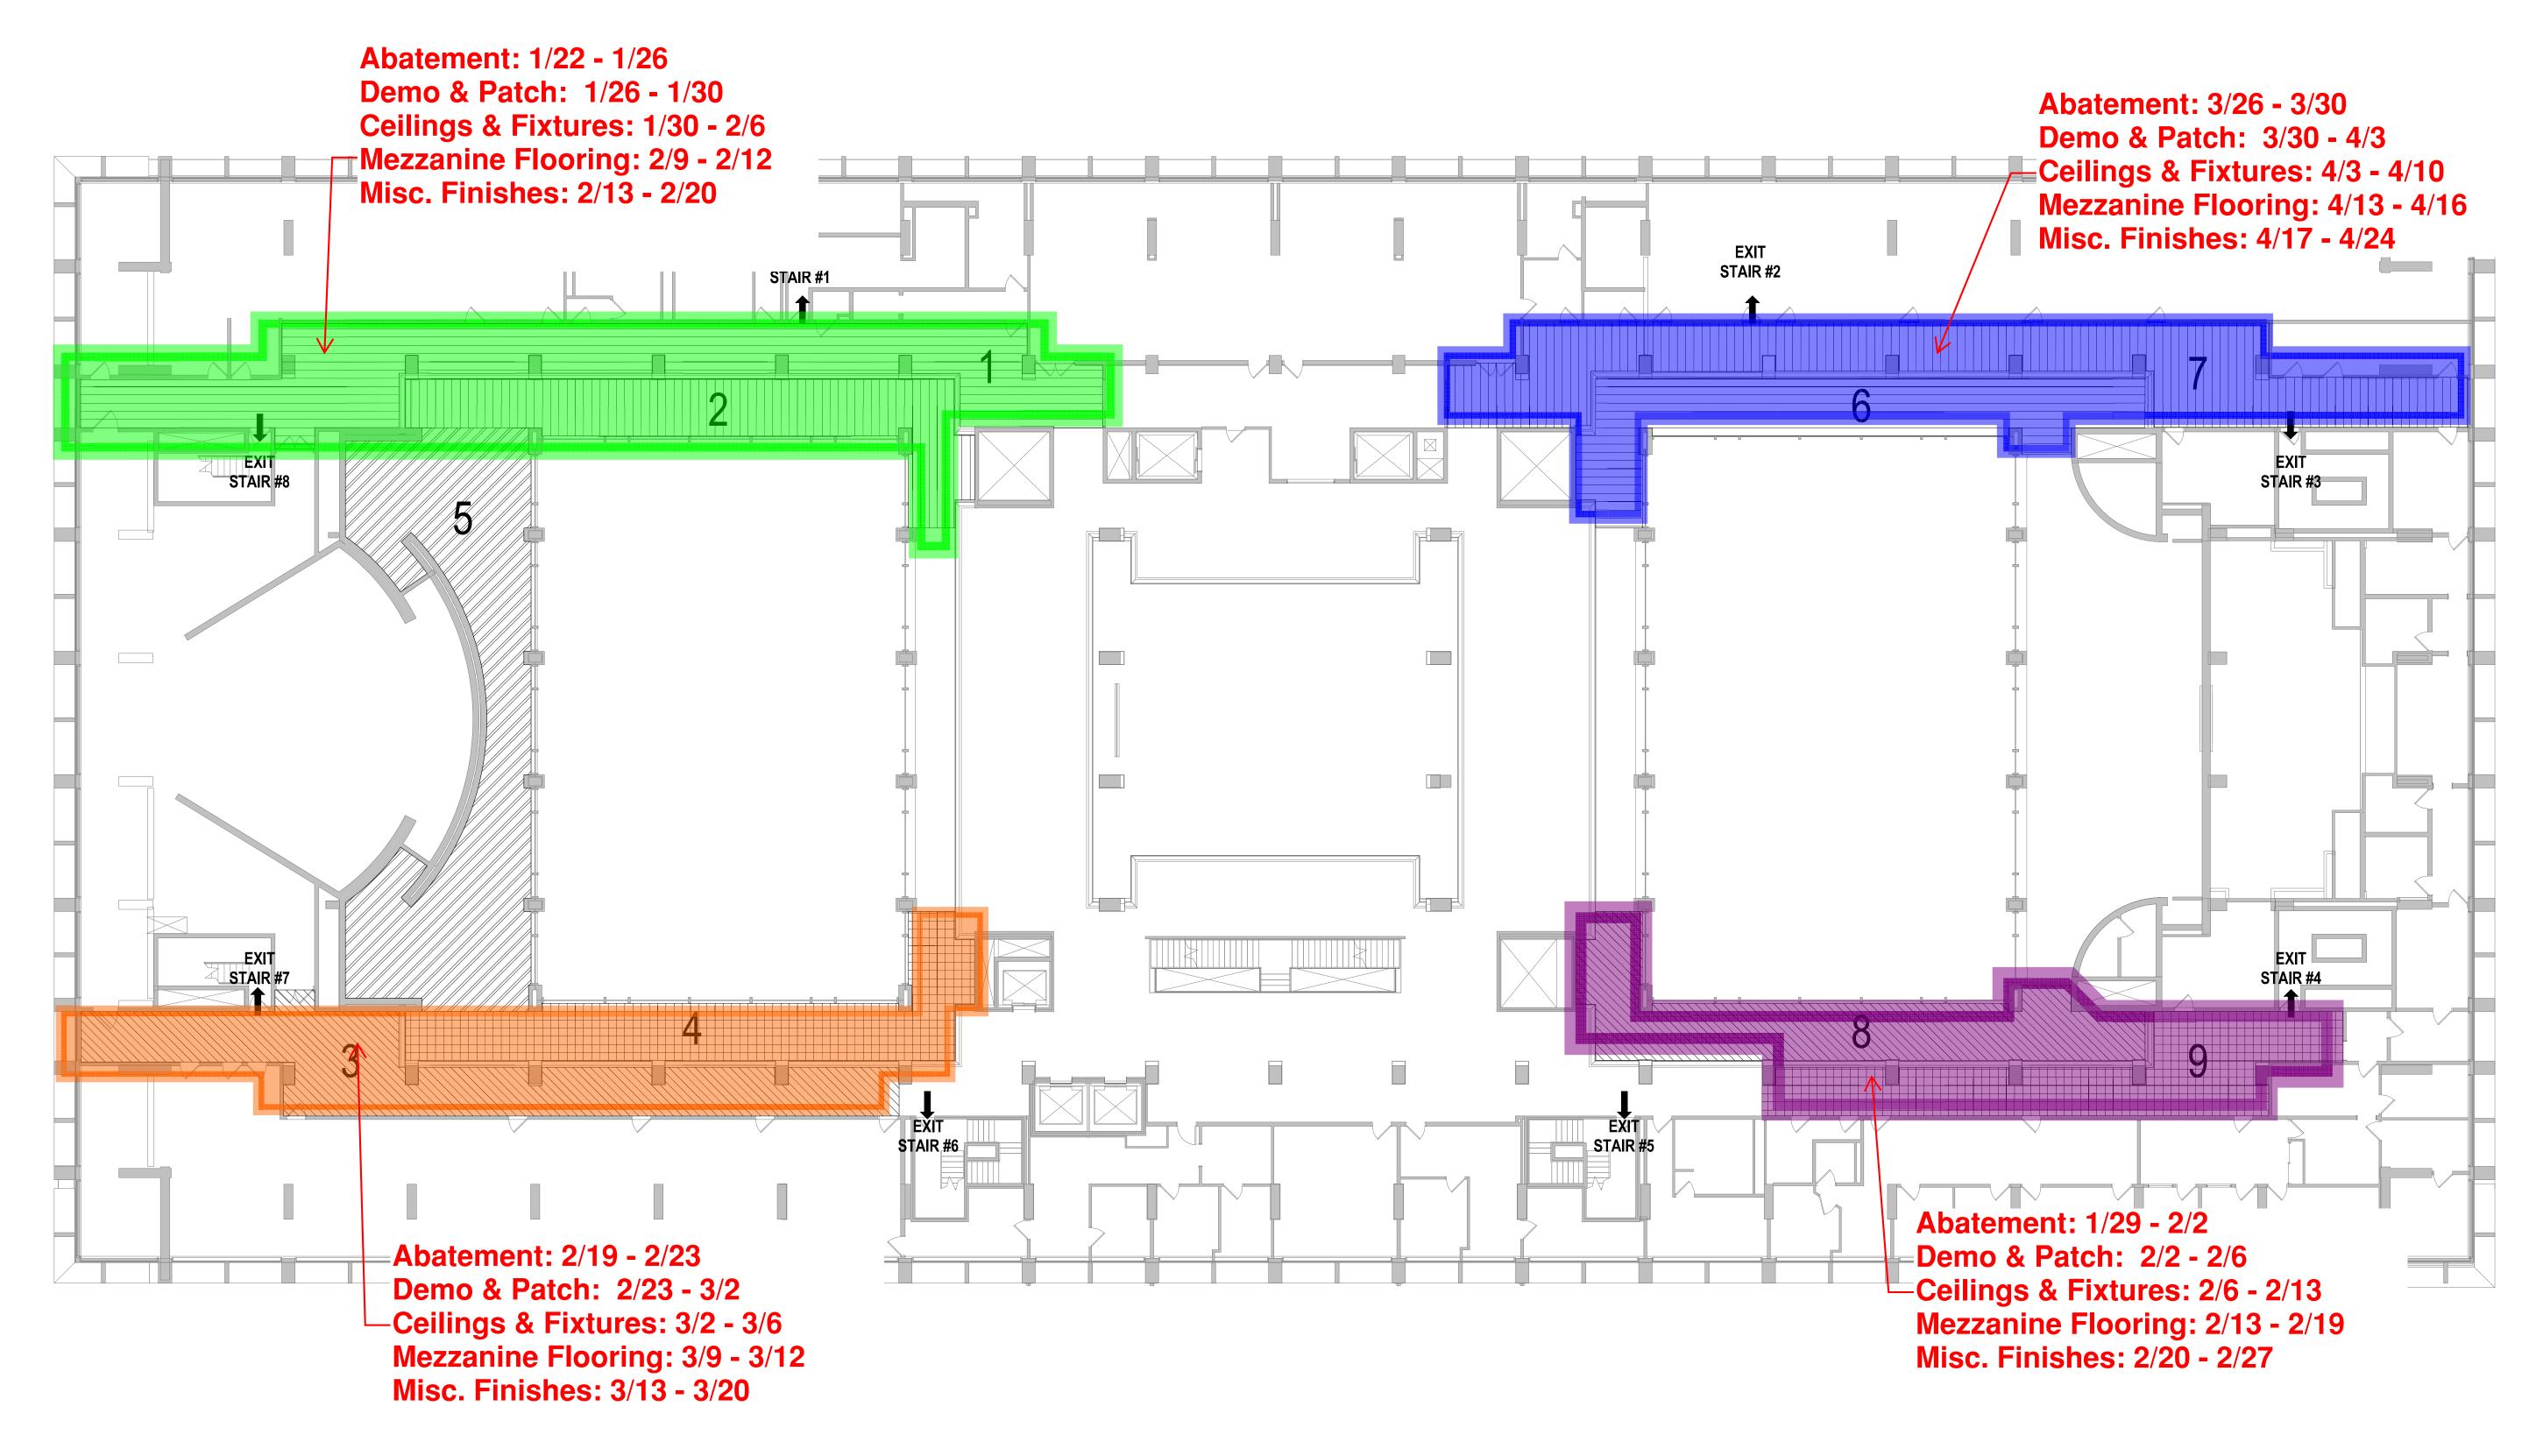

## Jefferson Alumni Hall Renovations Update

Week of Jan. 19, 2015

|        | Contractor                                        | Area of Work                                        | Dates                                                                                                              | Description of Work                                                                                                                        | Impact                                                                                                                          |
|--------|---------------------------------------------------|-----------------------------------------------------|--------------------------------------------------------------------------------------------------------------------|--------------------------------------------------------------------------------------------------------------------------------------------|---------------------------------------------------------------------------------------------------------------------------------|
|        | SimplexGrinnell<br>Superintendent<br>John Burn    | Entire Building connection of new Fire alarm system | Complete<br>Late-Jan. 2015                                                                                         | Old Fire Alarm devices will be removed.                                                                                                    | Contractor will be removing old fire alarm devices from corridors, offices, and labs.                                           |
|        | P. Agnes, Inc. Superintendent, Charlie Morgan     | Escalator Demolition and new stair Construction     | Escalators will be demolition completed Jan. 3rd. New stairs construction starts Jan. 5th will steel installation. | Occupants will have to use new and modernized elevators and existing fire stairs. Major noise and vibration.                               |                                                                                                                                 |
|        | P. Agnes, Inc. Superintendent, Charlie Morgan     | Modernization of Exist.<br>Passenger Elev.          | Complete<br>Jan. 2015                                                                                              | The existing passenger elevator will be modernized; therefore it will be out of services                                                   | Two new elevators will be functioning for use. Intermittent loud noise and vibration.                                           |
| rent   | TJU Project Shop<br>Project Manager<br>Ryck Guyre | Public corridors floors, 3, 4, & 5                  | Ongoing                                                                                                            | Old suspended ceilings in the corridors are being replaced with new ceilings.                                                              | Intermittent dust, noise, and reduced passage way in public corridors.                                                          |
| Cur    | Canuso Jorden Superintendent, John McKeown        | East & West Locust<br>Lounges                       | Dec. 2014 to<br>June 2015                                                                                          | Construction of two Lounges on the Locust street side of building aligned with the atriums                                                 | Intermittent loud noise and drilling. Partial blockage of sidewalks at JAH on Locust St.                                        |
|        | <b>Delta BJDS</b> Superintendent, Damian Lavelle  | 1st FI & Mezz Asbestos<br>Remediation               |                                                                                                                    | Remediation of Acoustical Asbestos Ceiling, plaster ceiling, and support system, remediation of VAT                                        | Areas will be cordoned-off and made inaccessible for a weekend so asbestos can be remediated. See the attached plans for dates. |
|        | P. Agnes, Inc.<br>Superintendent,<br>TBD          | 1st FI & Mezz Finishes                              | Replacement of brick flooring with terrazzo, plaster ceilings with suspended acoustical & painting walls.          | Most of this work will be performed during out of work hours; however, occupants will be walking through work areas and must take caution. |                                                                                                                                 |
| Future | TBD                                               | Eakins Lounge<br>Renovation                         |                                                                                                                    | Construction of two Lounges on the Locust street side of building aligned with the atriums                                                 | Intermittent loud noise and drilling.                                                                                           |