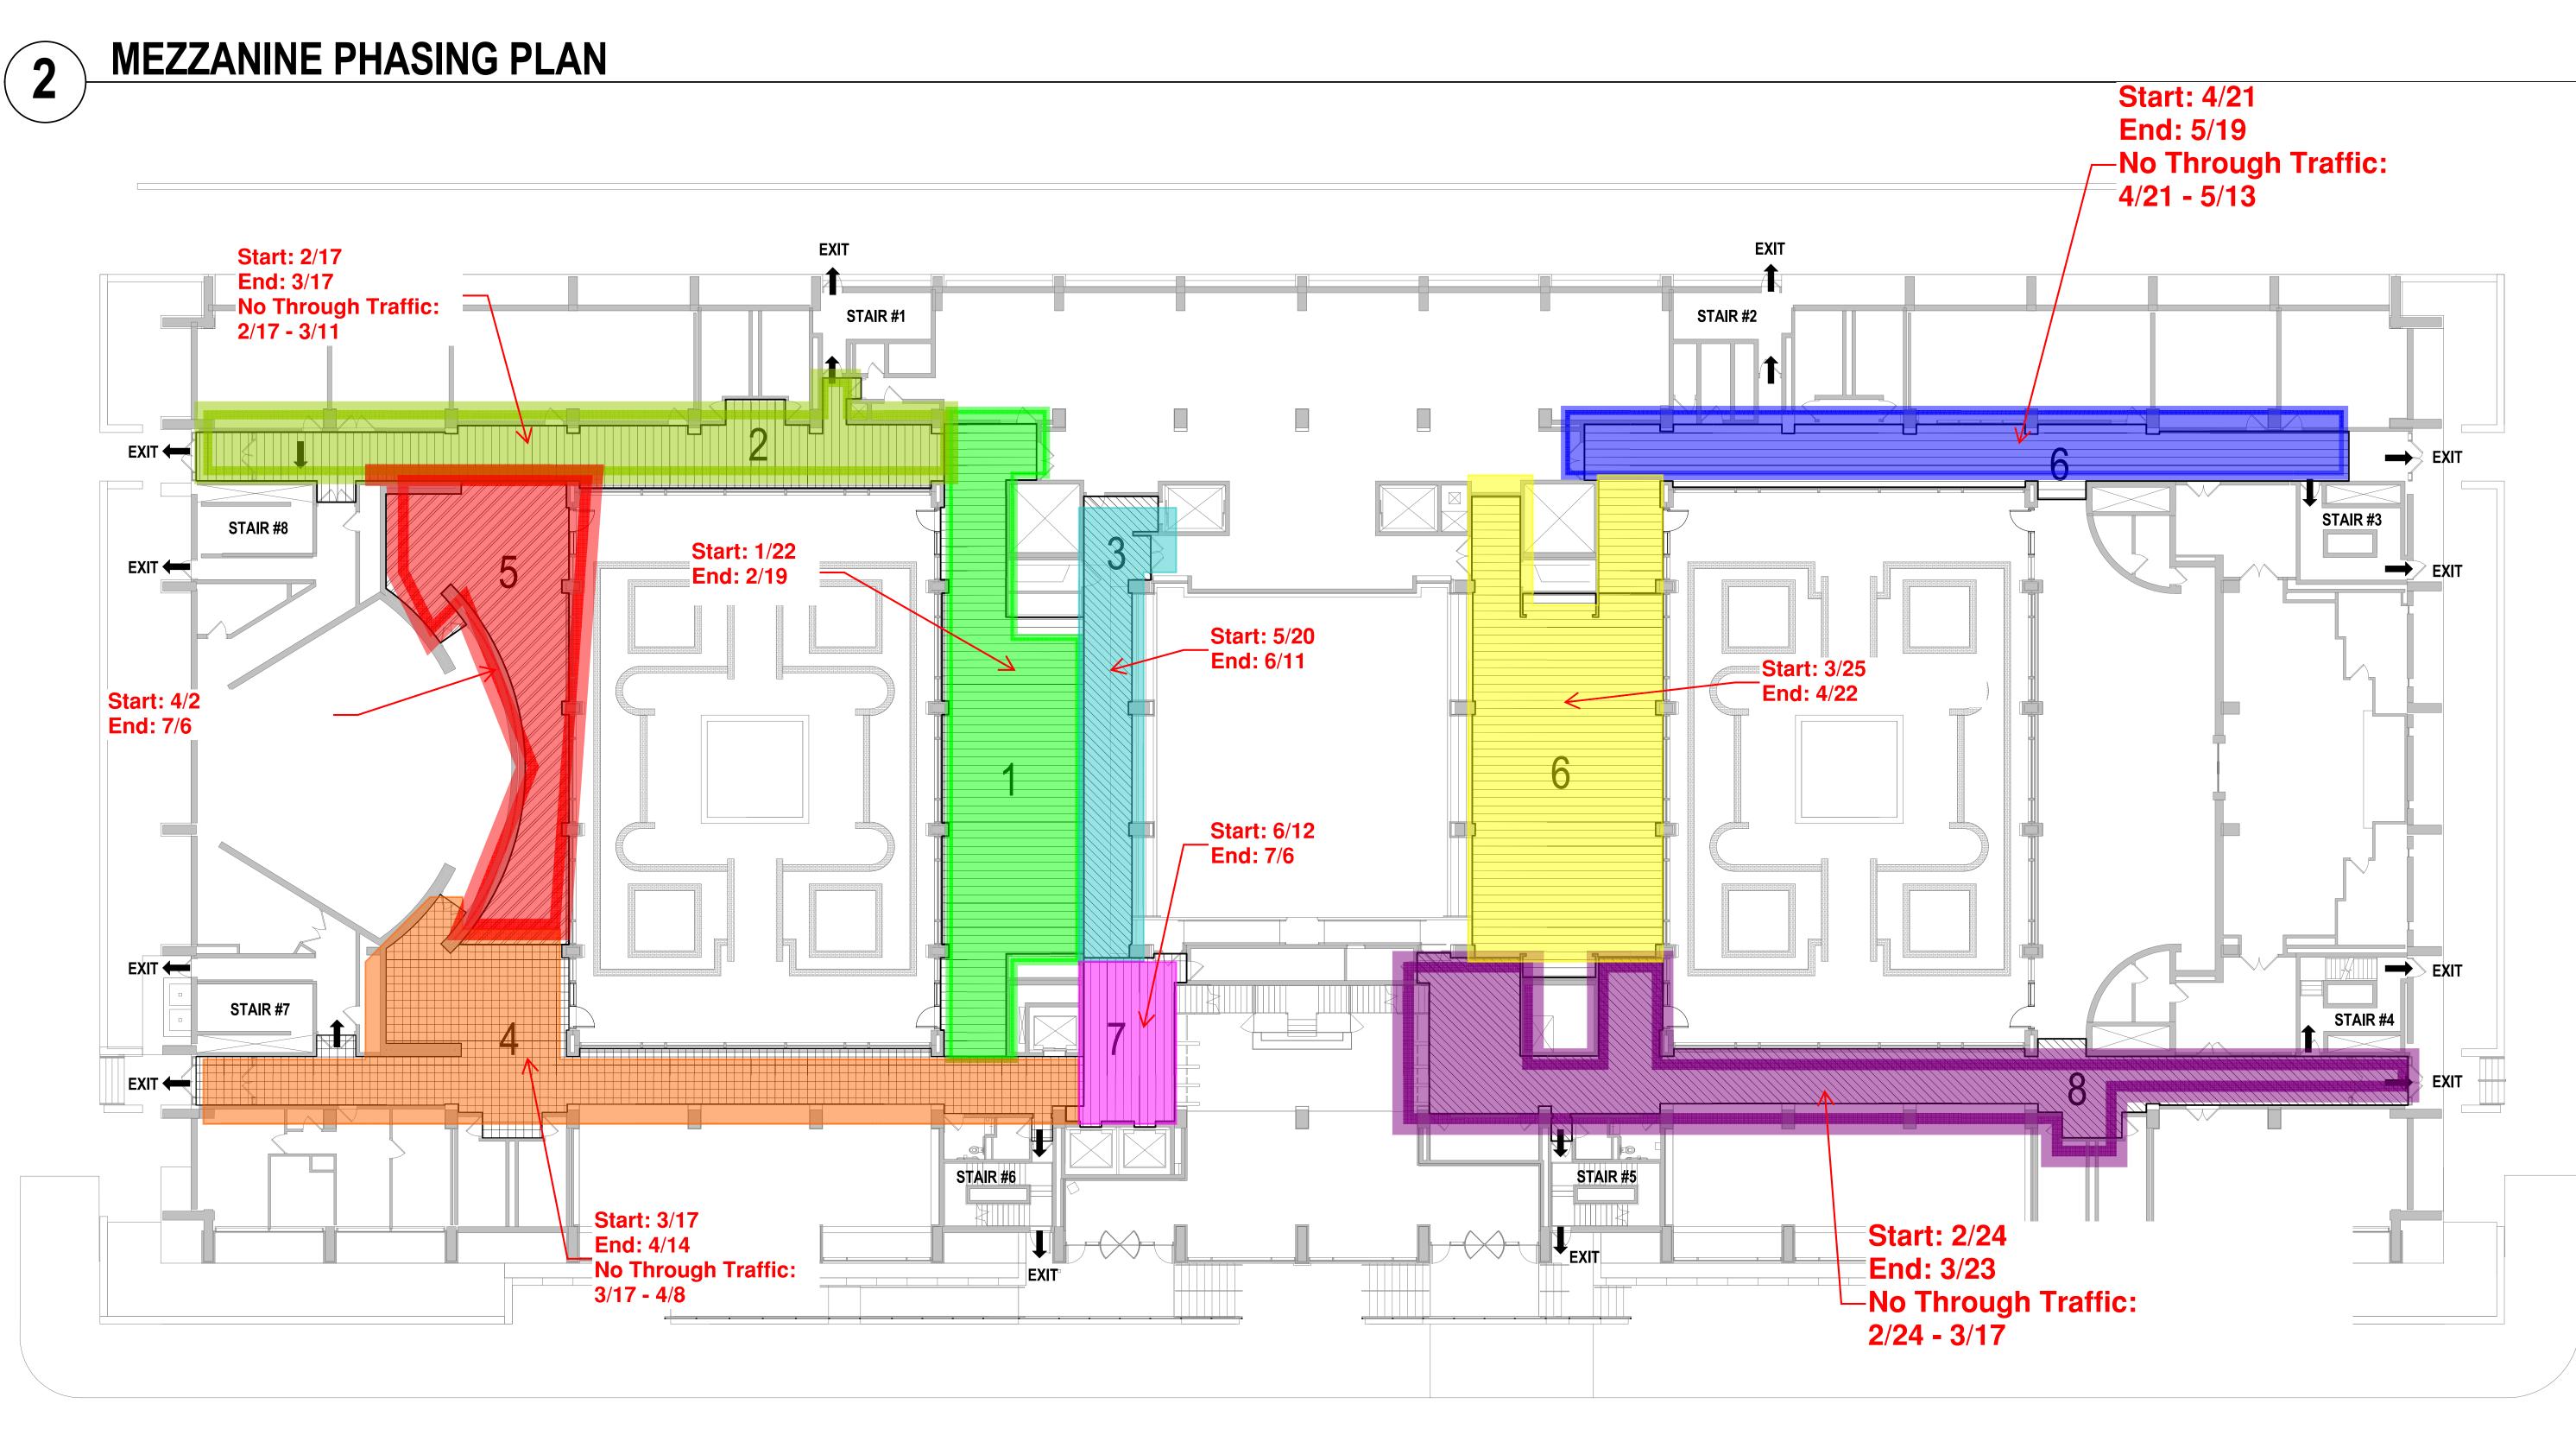

## Jefferson Alumni Hall Renovations Update

Week of Jan. 19, 2015

|        | Contractor                                        | Area of Work                                        | Dates                                                                                                              | Description of Work                                                                                                                        | Impact                                                                                                                          |
|--------|---------------------------------------------------|-----------------------------------------------------|--------------------------------------------------------------------------------------------------------------------|--------------------------------------------------------------------------------------------------------------------------------------------|---------------------------------------------------------------------------------------------------------------------------------|
|        | SimplexGrinnell<br>Superintendent<br>John Burn    | Entire Building connection of new Fire alarm system | Complete<br>Late-Jan. 2015                                                                                         | Old Fire Alarm devices will be removed.                                                                                                    | Contractor will be removing old fire alarm devices from corridors, offices, and labs.                                           |
|        | P. Agnes, Inc. Superintendent, Charlie Morgan     | Escalator Demolition and new stair Construction     | Escalators will be demolition completed Jan. 3rd. New stairs construction starts Jan. 5th will steel installation. | Occupants will have to use new and modernized elevators and existing fire stairs. Major noise and vibration.                               |                                                                                                                                 |
|        | P. Agnes, Inc. Superintendent, Charlie Morgan     | Modernization of Exist.<br>Passenger Elev.          | Complete<br>Jan. 2015                                                                                              | The existing passenger elevator will be modernized; therefore it will be out of services                                                   | Two new elevators will be functioning for use. Intermittent loud noise and vibration.                                           |
| rent   | TJU Project Shop<br>Project Manager<br>Ryck Guyre | Public corridors floors, 3, 4, & 5                  | Ongoing                                                                                                            | Old suspended ceilings in the corridors are being replaced with new ceilings.                                                              | Intermittent dust, noise, and reduced passage way in public corridors.                                                          |
| Cur    | Canuso Jorden Superintendent, John McKeown        | East & West Locust<br>Lounges                       | Dec. 2014 to<br>June 2015                                                                                          | Construction of two Lounges on the Locust street side of building aligned with the atriums                                                 | Intermittent loud noise and drilling. Partial blockage of sidewalks at JAH on Locust St.                                        |
|        | <b>Delta BJDS</b> Superintendent, Damian Lavelle  | 1st FI & Mezz Asbestos<br>Remediation               |                                                                                                                    | Remediation of Acoustical Asbestos Ceiling, plaster ceiling, and support system, remediation of VAT                                        | Areas will be cordoned-off and made inaccessible for a weekend so asbestos can be remediated. See the attached plans for dates. |
|        | P. Agnes, Inc.<br>Superintendent,<br>TBD          | 1st FI & Mezz Finishes                              | Replacement of brick flooring with terrazzo, plaster ceilings with suspended acoustical & painting walls.          | Most of this work will be performed during out of work hours; however, occupants will be walking through work areas and must take caution. |                                                                                                                                 |
| Future | TBD                                               | Eakins Lounge<br>Renovation                         |                                                                                                                    | Construction of two Lounges on the Locust street side of building aligned with the atriums                                                 | Intermittent loud noise and drilling.                                                                                           |